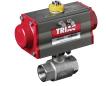

## MANUAL, PNEUMATIC AND ELECTRICALLY ACTUATED BALL VALVES

Carbon Steel and Stainless Steel Manual and Automated Ball Valves

- ▶ Block & bypass valves
- ≥ Isolation and shut off valves
- ≥ Segmented V-Ball steam flow control valves