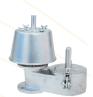

#### **CHEMINEER TOP AND SIDE ENTRY AGITATORS**

Top and Side Entry Agitators Available in 13 Standard Drive Sizes from 1 to 1,000 HP

- ▶ Fermentation agitators
- Juice mixing
- Syrup blending
- ▶ Wastewater processing