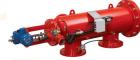

## PULSA, PULSAR AND PULSAPRO SERIES DIAPHRAGM METERING PUMPS

Metering Pumps Available with Different Pump Head Designs, Materials of Construction, Flow Rates and Pressures

- ▶ Water and wastewater pH control
- ▶ Polymer feed injection

#### **PULSATRON ELECTRONIC METERING PUMPS**

Solenoid Metering Pumps with Flow Capacities from 3 to 500 GPD, with Manual or Automatic Controls

- ▶ Boiler feed water treatment
- Cooling tower chemical metering